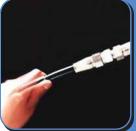

### "Campucka" Coupling

- Nitta exclusive Push-to-connect hydraulic coupling
- Fast repairs or new assemblies without special equipment. Common hand tools are all that is required.
- Fast repairs means less downtime
- Available for Nitta 1000, F3130, N3130 in sizes 1/8" to 1/2" (-02 to -08)