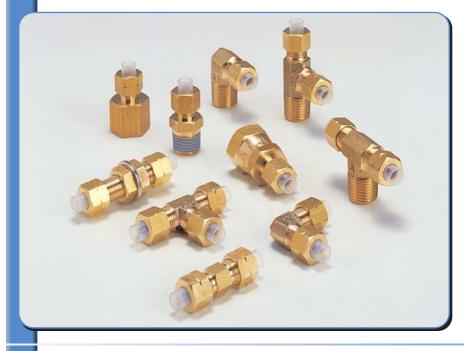

### **PushOne Fittings**

- Fast and easy "push-to-connect" tubing connection without tools.
- Thread sealing compound pre-applied
- Time savings means less downtime
- Inch and metric

### **QuickSeal Fittings**

- Robust design All brass or stainless construction
- Fast and easy tubing connection
  1. Loosen nut (no need to remove)
  2. Insert tubing
  - 2. Insert tubing
  - 3. Turn nut one full turn after finger tight – You're done!
- Nitta exclusive sleeve design better sealing – replacement sleeves available, making the fitting reusable – lower MRO costs
- Great for vacuum applications
- Inch and metric