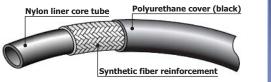

#### Linemate<sup>®</sup> Thermoplastic Hose

- Lasts up to four times longer than rubber in flex applications
- 50% lighter than rubber hose
- Clean Smooth ID means no harmful contaminants in your system