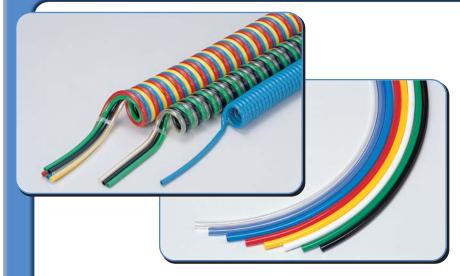

### Tubing

- Nylon Excellent oil and chemical resistance, good flexibility
- Polyurethane Very flexible and tight bend radius without kinking. Easy to route and install in confined spaces.
- Inch and metric