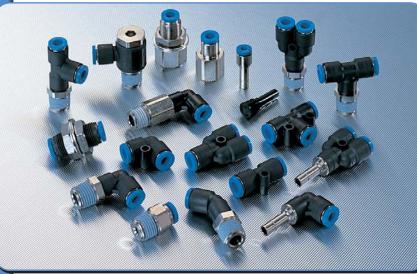

### **PushOne Fittings**

- Fast and easy "push-to-connect" tubing connection without tools.
- Thread sealing compound pre-applied
- Time savings means less downtime
- Inch and metric

### **QuickSeal Fittings**

- Robust design All brass or stainless construction
- Fast and easy tubing connection
  1. Loosen nut (no need to remove)
  2. Insert tubing
  - 2. Insert tubing
  - 3. Turn nut one full turn after finger tight – You're done!
- Nitta exclusive sleeve design better sealing – replacement sleeves available, making the fitting reusable – lower MRO costs
- Great for vacuum applications
- Inch and metric