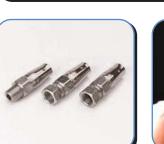

### "Campucka" Coupling

- Nitta exclusive Push-to-connect hydraulic coupling
- Fast repairs or new assemblies without special equipment. Common hand tools are all that is required.
- Fast repairs means less downtime
- Available for Nitta 1000, F3130, N3130 in sizes 1/8" to 1/2" (-02 to -08)